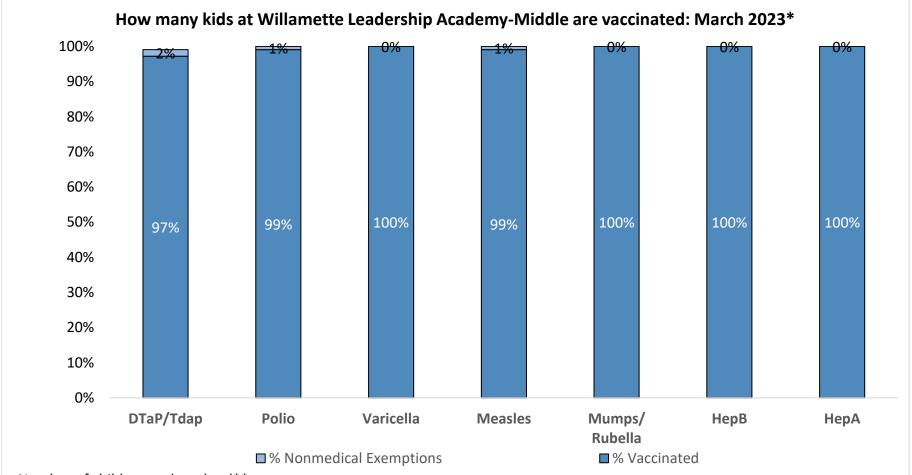

Number of children at the school\*\*: 107

Percent of children with no immunization or exemption record: 0%

Percent of children with a medical exemption for one or more vaccine(s): 0%

<sup>\*</sup> Not all immunizations are required for all grades. These numbers may not total 100% if some children have medical exemptions, or are incomplete or in process with immunizations but do not need an exemption because they are on schedule.

<sup>\*\*</sup>There is/are also 0 child(ren) enrolled for whom immunizations are not required to be reported because their records are tracked by another site or they attend fewer than 5 days per year.