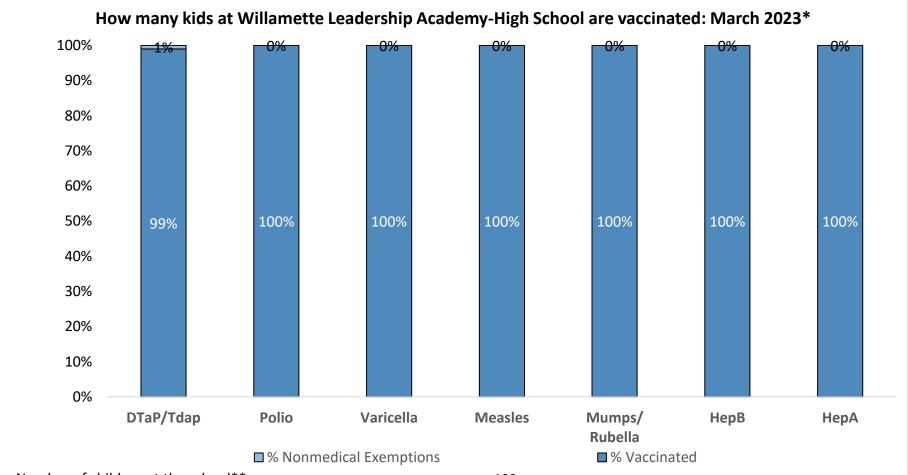

Number of children at the school\*\*: 100

Percent of children with no immunization or exemption record: 0%

Percent of children with a medical exemption for one or more vaccine(s): 0%

<sup>\*</sup> Not all immunizations are required for all grades. These numbers may not total 100% if some children have medical exemptions, or are incomplete or in process with immunizations but do not need an exemption because they are on schedule.

<sup>\*\*</sup>There is/are also 0 child(ren) enrolled for whom immunizations are not required to be reported because their records are tracked by another site or they attend fewer than 5 days per year.